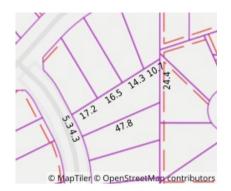

Land Size: 929 sqm approx Agent Comments Indicative Selling Price \$1,500,000 - \$1,650,000 Median House Price September quarter 2023: \$1,353,500