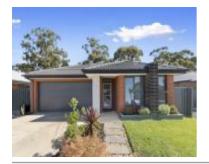

14 EUCALYPTUS ST, JACKASS FLAT, VIC 3556

Sale Price

\*\$550,000

Sale Date: 13/05/2024

Distance from Property: 365m

OAKWOOD AVE, JACKASS FLAT, VIC 3556

Sale Price

\$556,600

Sale Date: 16/01/2024

Distance from Property: 138m

3 EAGLEWOOD WAY, CALIFORNIA GULLY, VIC 🚐 4 🕒 2

**Sale Price** 

\$570.000

Sale Date: 09/02/2024

Distance from Property: 1.4km

| Address of comparable property              | Price      | Date of sale |
|---------------------------------------------|------------|--------------|
| 14 EUCALYPTUS ST, JACKASS FLAT, VIC 3556    | *\$550,000 | 13/05/2024   |
| OAKWOOD AVE, JACKASS FLAT, VIC 3556         | \$556,600  | 16/01/2024   |
| 3 EAGLEWOOD WAY, CALIFORNIA GULLY, VIC 3556 | \$570,000  | 09/02/2024   |