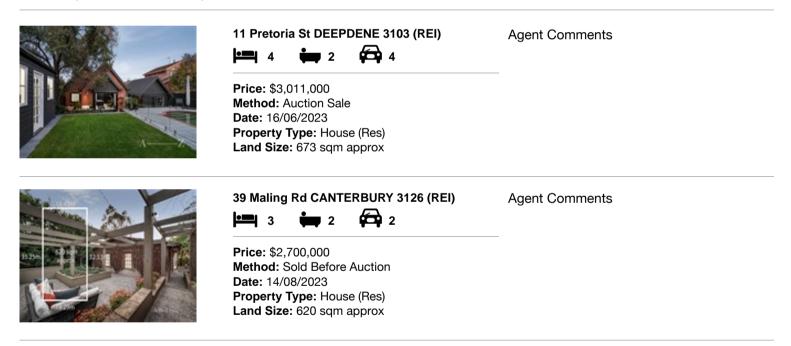

| Ad | dress of comparable property | Price       | Date of sale |
|----|------------------------------|-------------|--------------|
| 1  | 11 Pretoria St DEEPDENE 3103 | \$3,011,000 | 16/06/2023   |
| 2  | 39 Maling Rd CANTERBURY 3126 | \$2,700,000 | 14/08/2023   |
| 3  |                              |             |              |