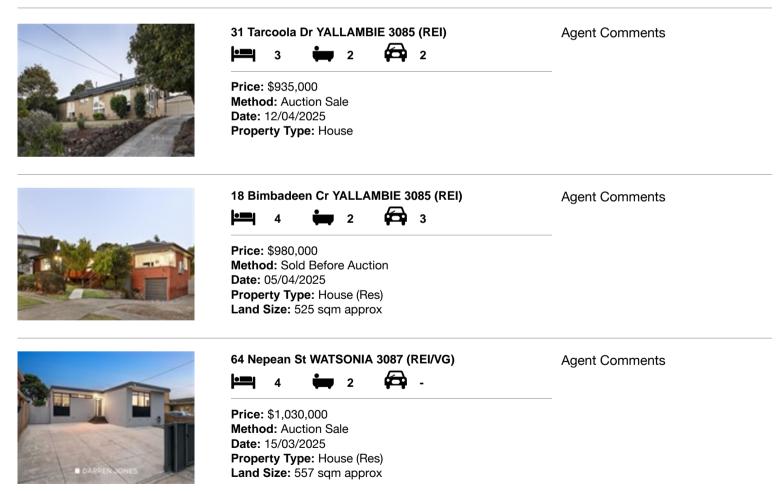

### Comparable property sales (\*Delete A or B below as applicable)

A\* These are the three properties sold within two kilometres of the property for sale in the last six months that the estate agent or agent's representative considers to be most comparable to the property for sale.

| Ado | dress of comparable property   | Price       | Date of sale |
|-----|--------------------------------|-------------|--------------|
| 1   | 31 Tarcoola Dr YALLAMBIE 3085  | \$935,000   | 12/04/2025   |
| 2   | 18 Bimbadeen Cr YALLAMBIE 3085 | \$980,000   | 05/04/2025   |
| 3   | 64 Nepean St WATSONIA 3087     | \$1,030,000 | 15/03/2025   |

# **Comparable Properties**