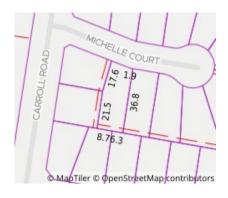

# Property offered for sale

| Address              | 2 Michelle Court, Oakleigh South Vic 3167 |
|----------------------|-------------------------------------------|
| Including suburb and |                                           |
| postcode             |                                           |
|                      |                                           |

Date of sale

**Property Type:** 

Divorce/Estate/Family Transfers Land Size: 539 sqm approx

Agent Comments

**Indicative Selling Price** \$1,000,000 - \$1,100,000 **Median House Price** March quarter 2024: \$1,180,000