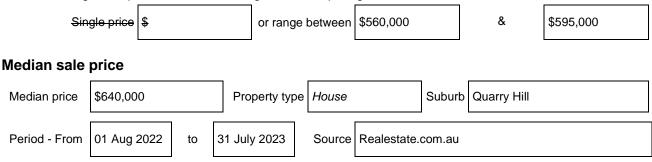

The indicative selling price in this Statement of Information may be expressed as a single price, or as a price range with the difference between the upper and lower amounts not more than 10% of the lower amount.

## Indicative selling price

locality and postcode

For the meaning of this price see consumer.vic.gov.au/underquoting