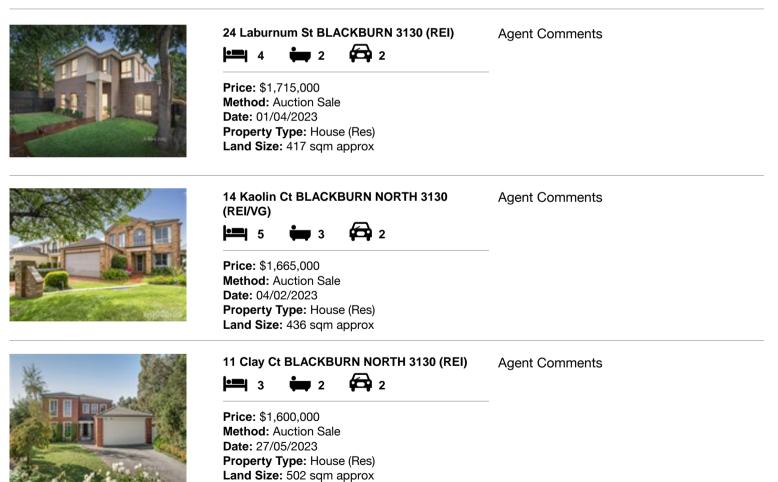

### Comparable property sales (\*Delete A or B below as applicable)

A\* These are the three properties sold within two kilometres of the property for sale in the last six months that the estate agent or agent's representative considers to be most comparable to the property for sale.

| Ad | dress of comparable property      | Price       | Date of sale |
|----|-----------------------------------|-------------|--------------|
| 1  | 24 Laburnum St BLACKBURN 3130     | \$1,715,000 | 01/04/2023   |
| 2  | 14 Kaolin Ct BLACKBURN NORTH 3130 | \$1,665,000 | 04/02/2023   |
| 3  | 11 Clay Ct BLACKBURN NORTH 3130   | \$1,600,000 | 27/05/2023   |