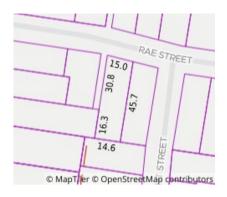

## Property offered for sale

| 2 Rae Street, Hawthorn Vic 3122 |
|---------------------------------|
|                                 |
|                                 |
|                                 |
|                                 |

| This Statement of Information was prepared on: | 25/03/2024 09:23 |
|------------------------------------------------|------------------|

🖴 3 📛 - 🛱

Rooms: 7

Property Type: House

Land Size: 684.542 sqm approx