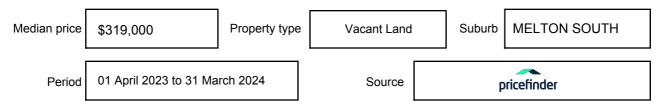

may be expressed as a single price, or as a price range with the difference between the upper and lower amounts not more than 10% of the lower amount.

This Statement of Information must be provided to a prospective buyer within two business days of a request and displayed at any open for inspection for the property for sale.

It is recommended that the address of the property being offered for sale be checked at

services.land.vic.gov.au/landchannel/content/addressSearch before being entered in this Statement of Information.

### Property offered for sale

Address Including suburb and postcode

2 RUFF WAY, MELTON SOUTH, VIC 3338

### Indicative selling price

For the meaning of this price see consumer.vic.gov.au/underquoting

Price Range:

\$290,000 to \$315,000

#### Median sale price



#### **Comparable property sales**

These are the three properties sold within two kilometres of the property for sale in the last six months that the estate agent or agent's representative considers to be most comparable to the property for sale.

| Address of comparable property        | Price     | Date of sale |
|---------------------------------------|-----------|--------------|
| 11 RUFF WAY, MELTON SOUTH, VIC 3338   | \$300,000 | 21/01/2024   |
| 40 PINTAIL DR, MELTON SOUTH, VIC 3338 | \$305,000 | 03/03/2024   |
| 73 METROON DR, WEIR VIEWS, VIC 3338   | \$314,000 | 03/11/2023   |

This Statement of Information was prepared on: 03/