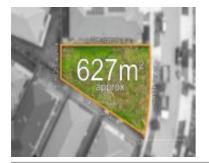

## 2 SERENE COURT, PAKENHAM, VIC 3810 🕮 - 🕒 - 😂 -

**Indicative Selling Price** 

For the meaning of this price see consumer.vic.au/underquoting

**Price Range:** 

\$390,000 to \$410,000

Provided by: Ray White Pakenham, Ray White Corporate Default

## Property offered for sale

Address Including suburb and postcode

2 SERENE COURT, PAKENHAM, VIC 3810