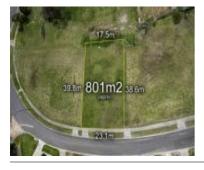

## 2 SERENE COURT, PAKENHAM, VIC 3810 🕮 - 🕒 - 😂 -

**Indicative Selling Price** 

For the meaning of this price see consumer.vic.au/underquoting

**Price Range:** 

\$390,000 to \$410,000

Provided by: Ray White Pakenham, Ray White Corporate Default

## Property offered for sale

Address Including suburb and postcode

2 SERENE COURT, PAKENHAM, VIC 3810