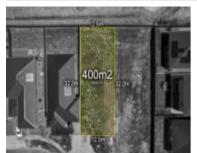

## 2 SERENE COURT, PAKENHAM, VIC 3810 🕮 - 🕒 - 😂 -

**Indicative Selling Price** 

For the meaning of this price see consumer.vic.au/underquoting

**Price Range:** 

\$390,000 to \$410,000

Provided by: Ray White Pakenham, Ray White Corporate Default

## Property offered for sale

Address Including suburb and postcode

2 SERENE COURT, PAKENHAM, VIC 3810

#### Indicative selling price

For the meaning of this price see consumer.vic.gov.au/underguoting

Price Range: \$390,000 to \$410,000