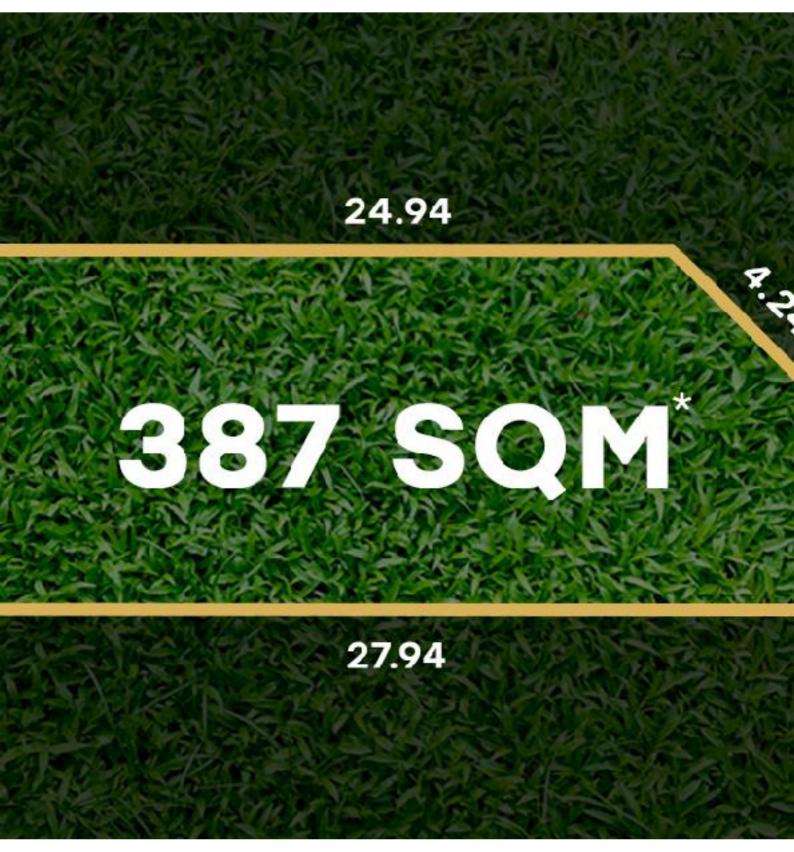

#### Property offered for sale

|            | Address              |
|------------|----------------------|
| 2 SNIPE    | Including suburb and |
| 2 011111 L | postcode             |

2 SNIPE DRIVE, STRATHTULLOH, VIC 3338