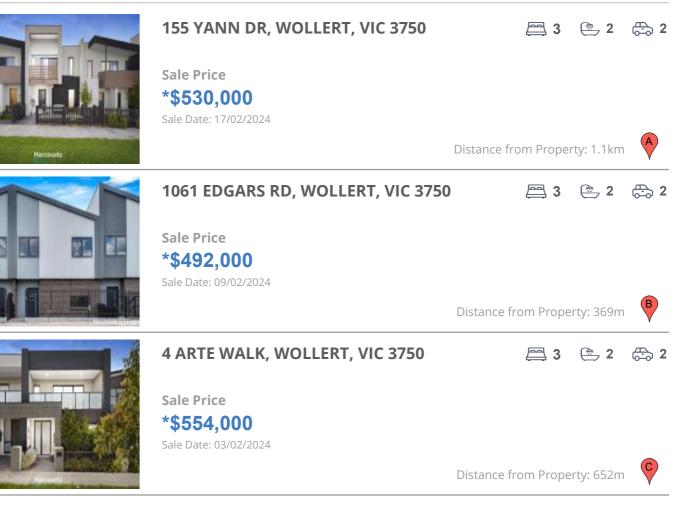

## **COMPARABLE PROPERTIES**

These are the three properties sold within two kilometres of the property for sale in the last six months that the estate agent or agent's representative considers to be most comparable to the property for sale.

#### **Comparable property sales**

These are the three properties sold within two kilometres of the property for sale in the last six months that the estate agent or agent's representative considers to be most comparable to the property for sale.

| Address of comparable property    | Price      | Date of sale |
|-----------------------------------|------------|--------------|
| 155 YANN DR, WOLLERT, VIC 3750    | *\$530,000 | 17/02/2024   |
| 1061 EDGARS RD, WOLLERT, VIC 3750 | *\$492,000 | 09/02/2024   |
| 4 ARTE WALK, WOLLERT, VIC 3750    | *\$554,000 | 03/02/2024   |