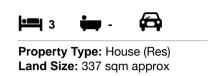

*€*3 .

Price: \$1,240,000 Method: Private Sale Date: 07/12/2023 Property Type: House Land Size: 285 sqm approx Agent Comments

136 Albion St BRUNSWICK 3056 (REI)

6

**Price:** \$1,170,000 **Method:** Auction Sale **Date:** 07/02/2024