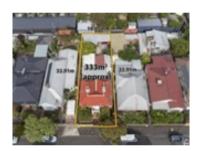

### Comparable Properties

66 Rose St BRUNSWICK 3056 (REI)

**=**| 4

**6** 

Price: \$1,250,000 Method: Private Sale Date: 12/03/2024 Property Type: House Land Size: 333 sqm approx **Agent Comments** 

39 Eveline St BRUNSWICK 3056 (REI)