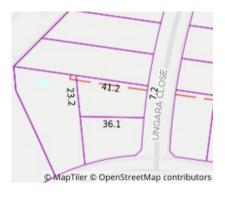

# Property offered for sale

| Address Including suburb and postcode | 2 Ungara Close, Eltham North Vic 3095 |
|---------------------------------------|---------------------------------------|
|                                       |                                       |

| This Statement of Information was prepared on: | 02/11/2023 15:13 |
|------------------------------------------------|------------------|

Property Type: House (Previously

Occupied - Detached) Land Size: 786 sqm approx