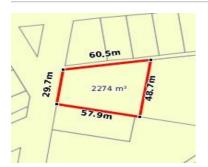

# 2 WARRENS LANE, RUTHERGLEN, VIC

**Indicative Selling Price** 

For the meaning of this price see consumer.vic.au/underquoting

Price Range:

\$168,000 to \$180,000

# Property offered for sale

Address Including suburb and postcode

2 WARRENS LANE, RUTHERGLEN, VIC 3685