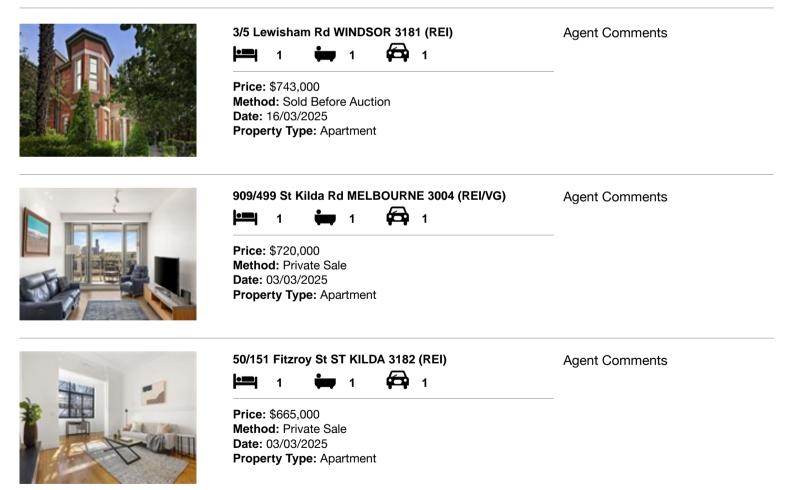

| Add | dress of comparable property       | Price     | Date of sale |
|-----|------------------------------------|-----------|--------------|
| 1   | 3/5 Lewisham Rd WINDSOR 3181       | \$743,000 | 16/03/2025   |
| 2   | 909/499 St Kilda Rd MELBOURNE 3004 | \$720,000 | 03/03/2025   |
| 3   | 50/151 Fitzroy St ST KILDA 3182    | \$665,000 | 03/03/2025   |