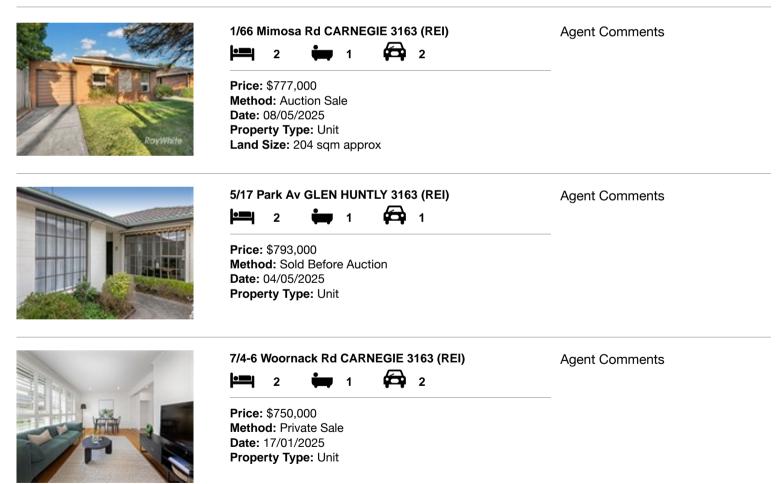

#### Comparable property sales (\*Delete A or B below as applicable)

A\* These are the three properties sold within two kilometres of the property for sale in the last six months that the estate agent or agent's representative considers to be most comparable to the property for sale.

| Add | dress of comparable property    | Price     | Date of sale |
|-----|---------------------------------|-----------|--------------|
| 1   | 1/66 Mimosa Rd CARNEGIE 3163    | \$777,000 | 08/05/2025   |
| 2   | 5/17 Park Av GLEN HUNTLY 3163   | \$793,000 | 04/05/2025   |
| 3   | 7/4-6 Woornack Rd CARNEGIE 3163 | \$750,000 | 17/01/2025   |