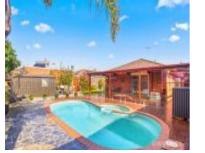

| Address of comparable property            | Price      | Date of sale |
|-------------------------------------------|------------|--------------|
| 28 TAEGTOW WAY, ALTONA MEADOWS, VIC 3028  | *\$850,000 | 23/05/2024   |
| 2 HOLZGREFE CRT, ALTONA MEADOWS, VIC 3028 | \$855,000  | 09/05/2024   |
| 8 DUGGAN CRT, ALTONA MEADOWS, VIC 3028    | \$788,000  | 20/12/2023   |