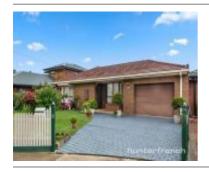

### 8 DUGGAN CRT, ALTONA MEADOWS, VIC 3028 📇 3 🛛 😓 2 🚓 2

Sale Date: 20/12/2023

Distance from Property: 341m

This report has been compiled on 06/06/2024 by Sweeney Altona, Altona Meadows & Altona North. Property Data Solutions Pty Ltd 2024 -

| Address of comparable property            | Price      | Date of sale |
|-------------------------------------------|------------|--------------|
| 28 TAEGTOW WAY, ALTONA MEADOWS, VIC 3028  | *\$850,000 | 23/05/2024   |
| 2 HOLZGREFE CRT, ALTONA MEADOWS, VIC 3028 | \$855,000  | 09/05/2024   |
| 8 DUGGAN CRT, ALTONA MEADOWS, VIC 3028    | \$788,000  | 20/12/2023   |