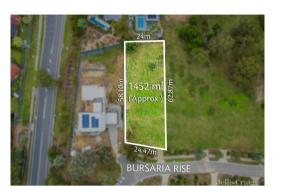

----|------------------------------|-------------|--------------|
| 1  | 70 Woodhouse Rd DONVALE 3111 | \$1,250,000 | 06/11/2023   |
| 2  |                              |             |              |
| 3  |                              |             |              |

OR

**B**\* The estate agent or agent's representative reasonably believes that fewer than three comparable properties were sold within two kilometres of the property for sale in the last six months.

| This Statement of Information was prepared on: | 22/04/2024 12:54 |
|------------------------------------------------|------------------|





Kristy Djordevic 8841 4888 0467 884 530 kristydjordevic@jelliscraig.com.au

> Indicative Selling Price \$1,200,000 - \$1,300,000 Median Land Price

22/04/2023 - 21/04/2024: \$1,200,000



# Property Type: Land Land Size: 1452 sqm approx Agent Comments

### Comparable Properties



70 Woodhouse Rd DONVALE 3111 (VG)

🛏 · 🛏 · 🛱

Price: \$1,250,000 Method: Sale Date: 06/11/2023 Property Type: Land

Land Size: 2000 sqm approx

**Agent Comments** 

The estate agent or agent's representative reasonably believes that fewer than three comparable properties were sold within two kilometres of the property for sale in the last six months.

Account - Jellis Craig | P: 03 8841 4888