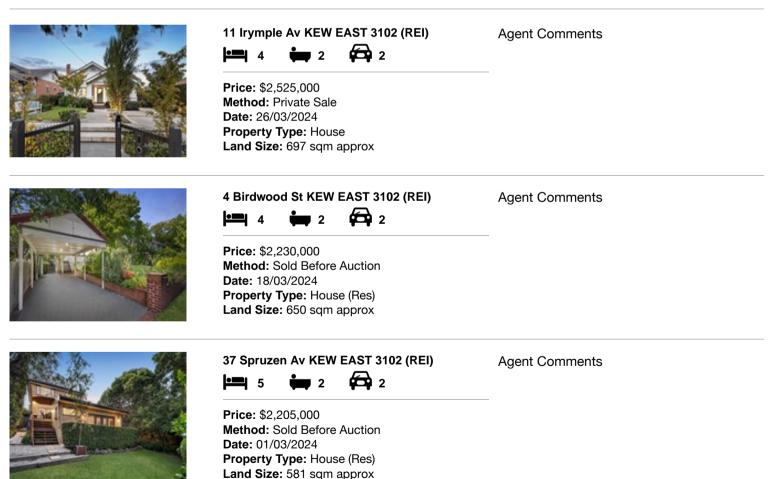

| Add | dress of comparable property | Price       | Date of sale |
|-----|------------------------------|-------------|--------------|
| 1   | 11 Irymple Av KEW EAST 3102  | \$2,525,000 | 26/03/2024   |
| 2   | 4 Birdwood St KEW EAST 3102  | \$2,230,000 | 18/03/2024   |
| 3   | 37 Spruzen Av KEW EAST 3102  | \$2,205,000 | 01/03/2024   |

## **Comparable Properties**

Account - Nelson Alexander | P: 03 98548888 | F: 03 94177408

The State of Victoria owns the copyright in the property sales data and reproduction of that data in any way without the consent of the State of Victoria will constitute a breach of the Copyright Act 1968 (Cth). The State of Victoria does not warrant the accuracy or completeness of the licensed material and any person using or relying upon such information does so on the basis that the State of Victoria accepts no responsibility or liability whatsoever for any errors, faults, defects or omissions in the information supplied. The information contained herein is to be used as a guide only. Although every care has been taken in the preparation of the information, we stress that particulars herein are for information only and do not constitute representations by the Owners or Agent. Sales data is provided as a guide to market activity, and we do not necessarily claim to have acted as the selling agent in these transactions.