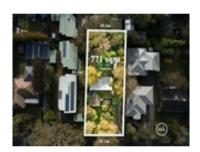

## Comparable Properties

79 Brougham St ELTHAM 3095 (REI)

3

**4** 

Price: \$880,000 Method: Private Sale Date: 16/09/2023 Property Type: House Land Size: 771 sqm approx **Agent Comments** 

1 Cronus Ct ELTHAM 3095 (REI/VG)