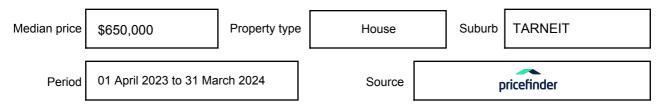

may be expressed as a single price, or as a price range with the difference between the upper and lower amounts not more than 10% of the lower amount.

This Statement of Information must be provided to a prospective buyer within two business days of a request and displayed at any open for inspection for the property for sale.

It is recommended that the address of the property being offered for sale be checked at

services.land.vic.gov.au/landchannel/content/addressSearch before being entered in this Statement of Information.

## Property offered for sale

Address Including suburb and postcode

20 CRUSADE STREET, TARNEIT, VIC 3029

## Indicative selling price

For the meaning of this price see consumer.vic.gov.au/underquoting

Price Range:

\$920,000 to \$950,000

#### Median sale price



#### **Comparable property sales**

These are the three properties sold within two kilometres of the property for sale in the last six months that the estate agent or agent's representative considers to be most comparable to the property for sale.

| Address of comparable property     | Price      | Date of sale |
|------------------------------------|------------|--------------|
| 40 EDITH ST, TARNEIT, VIC 3029     | \$960,000  | 16/01/2024   |
| 4 ONYX WAY, TARNEIT, VIC 3029      | \$925,000  | 17/12/2023   |
| 36 DAINTREE BVD, TARNEIT, VIC 3029 | *\$950,000 | 19/04/2024   |

This Statement of Information was prepared on: 22/