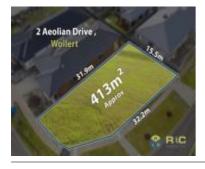

## 2 AEOLIAN DR, WOLLERT, VIC 3750

Sale Price

\$345,000

Sale Date: 17/10/2023

Distance from Property: 180m