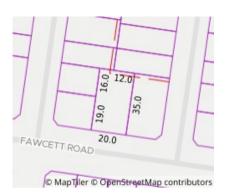

#### Property offered for sale

Including suburb or locality and postcode

Address 20 Fawcett Road, Lucas Vic 3350

| Ado | dress of comparable property | Price     | Date of sale |
|-----|------------------------------|-----------|--------------|
| 1   | 39 Peasnell St LUCAS 3350    | \$400,000 | 05/07/2023   |
| 2   | 54 Mary Dr ALFREDTON 3350    | \$365,000 | 24/11/2023   |
| 3   | 48 Fawcett Rd LUCAS 3350     | \$350,000 | 31/01/2024   |