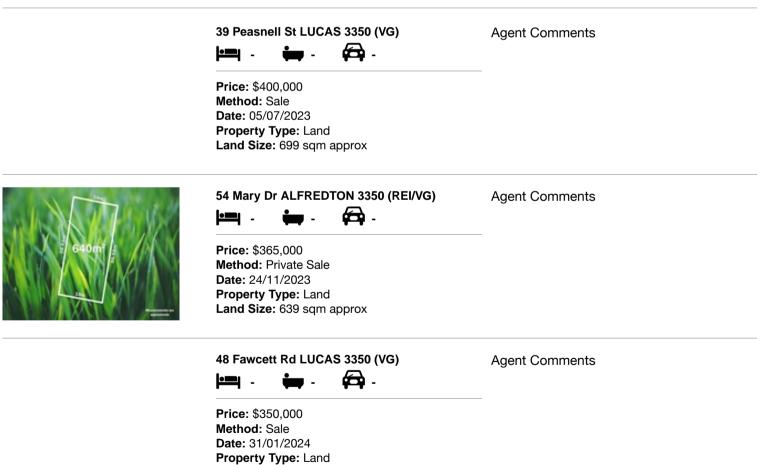

| Ado | dress of comparable property | Price     | Date of sale |
|-----|------------------------------|-----------|--------------|
| 1   | 39 Peasnell St LUCAS 3350    | \$400,000 | 05/07/2023   |
| 2   | 54 Mary Dr ALFREDTON 3350    | \$365,000 | 24/11/2023   |
| 3   | 48 Fawcett Rd LUCAS 3350     | \$350,000 | 31/01/2024   |