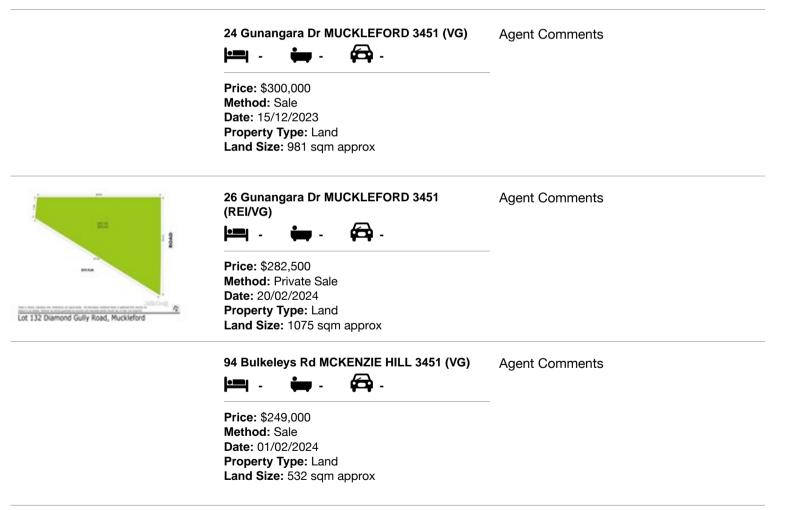

#### Comparable property sales (\*Delete A or B below as applicable)

A\* These are the three properties sold within two kilometres of the property for sale in the last six months that the estate agent or agent's representative considers to be most comparable to the property for sale.

| Ade | dress of comparable property       | Price     | Date of sale |
|-----|------------------------------------|-----------|--------------|
| 1   | 24 Gunangara Dr MUCKLEFORD 3451    | \$300,000 | 15/12/2023   |
| 2   | 26 Gunangara Dr MUCKLEFORD 3451    | \$282,500 | 20/02/2024   |
| 3   | 94 Bulkeleys Rd MCKENZIE HILL 3451 | \$249,000 | 01/02/2024   |