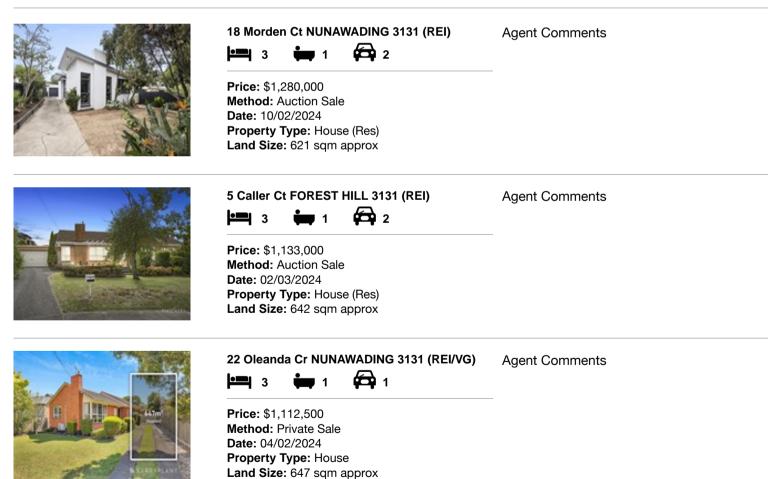

| Add | dress of comparable property  | Price       | Date of sale |
|-----|-------------------------------|-------------|--------------|
| 1   | 18 Morden Ct NUNAWADING 3131  | \$1,280,000 | 10/02/2024   |
| 2   | 5 Caller Ct FOREST HILL 3131  | \$1,133,000 | 02/03/2024   |
| 3   | 22 Oleanda Cr NUNAWADING 3131 | \$1,112,500 | 04/02/2024   |

# **Comparable Properties**