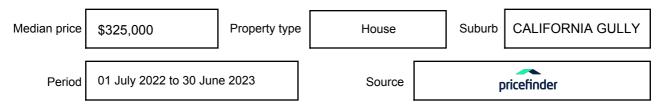

**MEDIAN SALE PRICE** 

# CALIFORNIA GULLY, VIC, 3556

Suburb Median Sale Price (Other)

\$325,000

01 July 2022 to 30 June 2023

Provided by: pricefinder

#### Median sale price