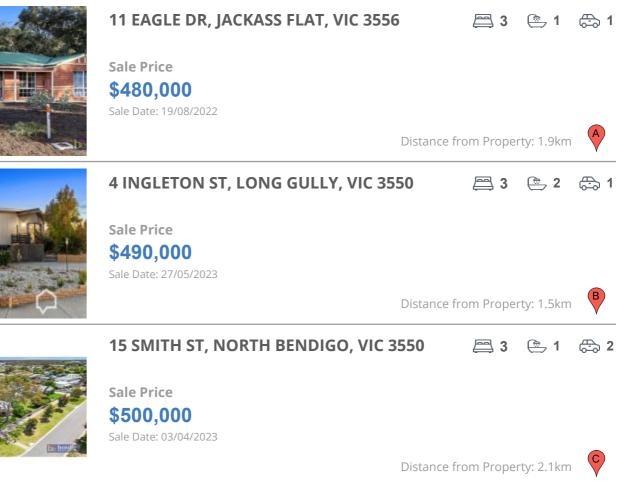

### **COMPARABLE PROPERTIES**

These are the three properties sold within five kilometres of the property for sale in the last 18 months that the estate agent or agent's representative considers to be most comparable to the property for sale.

#### **Comparable property sales**

These are the three properties sold within five kilometres of the property for sale in the last 18 months that the estate agent or agent's representative considers to be most comparable to the property for sale.

| Address of comparable property       | Price     | Date of sale |
|--------------------------------------|-----------|--------------|
| 11 EAGLE DR, JACKASS FLAT, VIC 3556  | \$480,000 | 19/08/2022   |
| 4 INGLETON ST, LONG GULLY, VIC 3550  | \$490,000 | 27/05/2023   |
| 15 SMITH ST, NORTH BENDIGO, VIC 3550 | \$500,000 | 03/04/2023   |