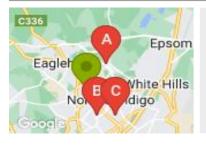

### **COMPARABLE PROPERTIES**

These are the three properties sold within five kilometres of the property for sale in the last 18 months that the estate agent or agent's representative considers to be most comparable to the property for sale.

#### **Comparable property sales**

These are the three properties sold within five kilometres of the property for sale in the last 18 months that the estate agent or agent's representative considers to be most comparable to the property for sale.

| Address of comparable property       | Price     | Date of sale |
|--------------------------------------|-----------|--------------|
| 11 EAGLE DR, JACKASS FLAT, VIC 3556  | \$480,000 | 19/08/2022   |
| 4 INGLETON ST, LONG GULLY, VIC 3550  | \$490,000 | 27/05/2023   |
| 15 SMITH ST, NORTH BENDIGO, VIC 3550 | \$500,000 | 03/04/2023   |