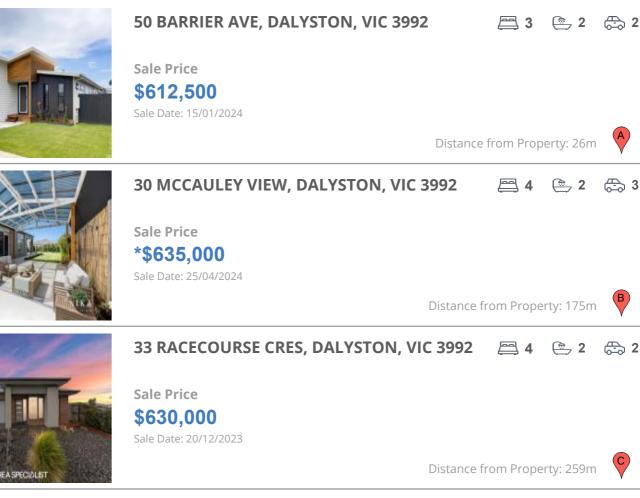

# **COMPARABLE PROPERTIES**

These are the three properties sold within five kilometres of the property for sale in the last 18 months that the estate agent or agent's representative considers to be most comparable to the property for sale.

#### **Comparable property sales**

These are the three properties sold within five kilometres of the property for sale in the last 18 months that the estate agent or agent's representative considers to be most comparable to the property for sale.

| Address of comparable property         | Price      | Date of sale |
|----------------------------------------|------------|--------------|
| 50 BARRIER AVE, DALYSTON, VIC 3992     | \$612,500  | 15/01/2024   |
| 30 MCCAULEY VIEW, DALYSTON, VIC 3992   | *\$635,000 | 25/04/2024   |
| 33 RACECOURSE CRES, DALYSTON, VIC 3992 | \$630,000  | 20/12/2023   |