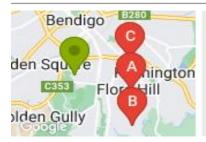

# **COMPARABLE PROPERTIES**

These are the three properties sold within five kilometres of the property for sale in the last 18 months that the estate agent or agent's representative considers to be most comparable to the property for sale.

# 2 CAMBRIAN CRT, FLORA HILL, VIC 3550

Sale Price

\$510,000

Sale Date: 20/12/2023

Distance from Property: 1.6km

## 1 DEAKIN DR, FLORA HILL, VIC 3550

Sale Price

\$492,000

Sale Date: 31/10/2023

Distance from Property: 2.1km

# 19 NISH ST, FLORA HILL, VIC 3550

Sale Price

\$500,000

Sale Date: 27/10/2023

Distance from Property: 1.6km

#### Comparable property sales

These are the three properties sold within five kilometres of the property for sale in the last 18 months that the estate agent or agent's representative considers to be most comparable to the property for sale.

| Address of comparable property       | Price     | Date of sale |
|--------------------------------------|-----------|--------------|
| 2 CAMBRIAN CRT, FLORA HILL, VIC 3550 | \$510,000 | 20/12/2023   |
| 1 DEAKIN DR, FLORA HILL, VIC 3550    | \$492,000 | 31/10/2023   |
| 19 NISH ST, FLORA HILL, VIC 3550     | \$500,000 | 27/10/2023   |