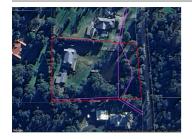

#### 20 SILVERLEAF PLACE, HEALESVILLE, 🕮 4 🕒 2 🚓 2

**Indicative Selling Price** 

For the meaning of this price see consumer.vic.au/underquoting

**Price Range:** 

\$1,550,000 to \$1,690,000

Provided by: Gary Lucas , First National Real Estate Mark Gunther

#### Property offered for sale

Address Including suburb and postcode

20 SILVERLEAF PLACE, HEALESVILLE, VIC 3777