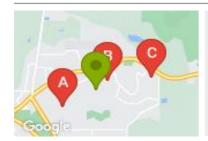

#### **COMPARABLE PROPERTIES**

These are the three properties sold within two kilometres of the property for sale in the last six months that the estate agent or agent's representative considers to be most comparable to the property for sale.

#### 30 ELAMO RD, HEALESVILLE, VIC 3777

Sale Price

\$1,510,000

Sale Date: 07/08/2023

Distance from Property: 514m

#### 9 SILVERLEAF PL, HEALESVILLE, VIC 3777

Sale Price

\$1,400,000

Sale Date: 12/07/2023

Distance from Property: 201m

19 GRACEBURN AVE, HEALESVILLE, VIC 3777

Sale Price

\*\$1.610.000

Sale Date: 05/03/2024

Distance from Property: 740m

#### Comparable property sales

These are the three properties sold within two kilometres of the property for sale in the last six months that the estate agent or agent's representative considers to be most comparable to the property for sale.

| Address of comparable property          | Price        | Date of sale |
|-----------------------------------------|--------------|--------------|
| 30 ELAMO RD, HEALESVILLE, VIC 3777      | \$1,510,000  | 07/08/2023   |
| 9 SILVERLEAF PL, HEALESVILLE, VIC 3777  | \$1,400,000  | 12/07/2023   |
| 19 GRACEBURN AVE, HEALESVILLE, VIC 3777 | *\$1,610,000 | 05/03/2024   |