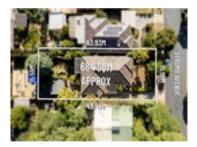

Agent Comments

Price: \$1,910,000 Method: Auction Sale Date: 02/03/2024

Property Type: House (Res)

Land Size: 684 sqm approx

4 Echo Av BALWYN NORTH 3104 (REI)

Price: \$1,881,000 Method: Auction Sale Date: 27/04/2024