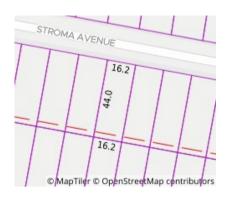

### Property offered for sale

| Address              | 20 Stroma Avenue, Balwyn North Vic 3104 |
|----------------------|-----------------------------------------|
| Including suburb and |                                         |
| postcode             |                                         |
|                      |                                         |
|                      |                                         |

| This Statement of Information was prepared on: | 29/04/2024 12:41 |
|------------------------------------------------|------------------|

Property Type: House (Previously Occupied - Detached) Land Size: 708 sqm approx