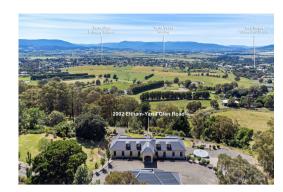

## Section 47AF of the Estate Agents Act 1980

| Property offered for sale                                                                                                                                                                                              |             |                         |      |              |      |             |             |                  |      |              |
|------------------------------------------------------------------------------------------------------------------------------------------------------------------------------------------------------------------------|-------------|-------------------------|------|--------------|------|-------------|-------------|------------------|------|--------------|
| Inclu                                                                                                                                                                                                                  | ding suburl | dress<br>b and<br>tcode | tham | ı-Yarra Glen | Road | , Yarra Gl  | en Vid      | 3775             |      |              |
| Indica                                                                                                                                                                                                                 | tive sellin | ng price                |      |              |      |             |             |                  |      |              |
| For the meaning of this price see consumer.vic.gov.au/underquoting                                                                                                                                                     |             |                         |      |              |      |             |             |                  |      |              |
| Range between \$5,500,000                                                                                                                                                                                              |             |                         |      | &            |      | \$5,800,000 |             |                  |      |              |
| Median sale price                                                                                                                                                                                                      |             |                         |      |              |      |             |             |                  |      |              |
| Median price \$845,000                                                                                                                                                                                                 |             | Property Type H         |      | Hous         | se   |             | Suburb      | Yarra Glen       |      |              |
| Period - From 01/04/2023                                                                                                                                                                                               |             |                         | to   | 31/03/2024   |      | So          | Source REIV |                  |      |              |
| Comparable property sales (*Delete A or B below as applicable)                                                                                                                                                         |             |                         |      |              |      |             |             |                  |      |              |
| A* These are the three properties sold within two kilometres of the property for sale in the last six months that the estate agent or agent's representative considers to be most comparable to the property for sale. |             |                         |      |              |      |             |             |                  |      |              |
| Address of comparable property                                                                                                                                                                                         |             |                         |      |              |      |             |             | P                | rice | Date of sale |
| 1                                                                                                                                                                                                                      |             |                         |      |              |      |             |             |                  |      |              |
| 2                                                                                                                                                                                                                      |             |                         |      |              |      |             |             |                  |      |              |
| 3                                                                                                                                                                                                                      |             |                         |      |              |      |             |             |                  |      |              |
| OR                                                                                                                                                                                                                     |             |                         |      |              |      |             |             |                  |      |              |
| <b>B*</b> The estate agent or agent's representative reasonably believes that fewer than three comparable properties were sold within two kilometres of the property for sale in the last six months.                  |             |                         |      |              |      |             |             |                  |      | •            |
| This Statement of Information was prepared on:                                                                                                                                                                         |             |                         |      |              |      |             | on:         | 31/05/2024 10:18 |      |              |

Property Type: House Land Size: 427900 sqm approx

**Agent Comments** 

**Indicative Selling Price** \$5,500,000 - \$5,800,000 **Median House Price** Year ending March 2024: \$845,000