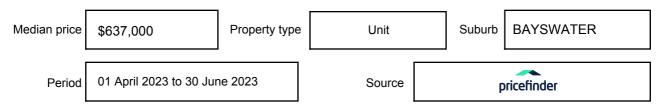

n may be expressed as a single price, or as a price range with the difference between the upper and lower amounts not more than 10% of the lower amount.

This Statement of Information must be provided to a prospective buyer within two business days of a request and displayed at any open for inspection for the property for sale.

It is recommended that the address of the property being offered for sale be checked at

services.land.vic.gov.au/landchannel/content/addressSearch before being entered in this Statement of Information.

## Property offered for sale

Address Including suburb and postcode

3 BIRCH STREET, BAYSWATER, VIC 3153

## Indicative selling price

For the meaning of this price see consumer.vic.gov.au/underquoting

Price Range:

\$480,000 to \$520,000

#### Median sale price



#### **Comparable property sales**

These are the three properties sold within two kilometres of the property for sale in the last six months that the estate agent or agent's representative considers to be most comparable to the property for sale.

| Address of comparable property     | Price      | Date of sale |
|------------------------------------|------------|--------------|
| 6/26 HIGH ST, BAYSWATER, VIC 3153  | \$505,000  | 13/06/2023   |
| 12 ORCHARD RD, BAYSWATER, VIC 3153 | \$508,000  | 28/04/2023   |
| 13 KING ST, BAYSWATER, VIC 3153    | *\$490,000 | 02/03/2023   |

This Statement of Information was prepared on: 23/