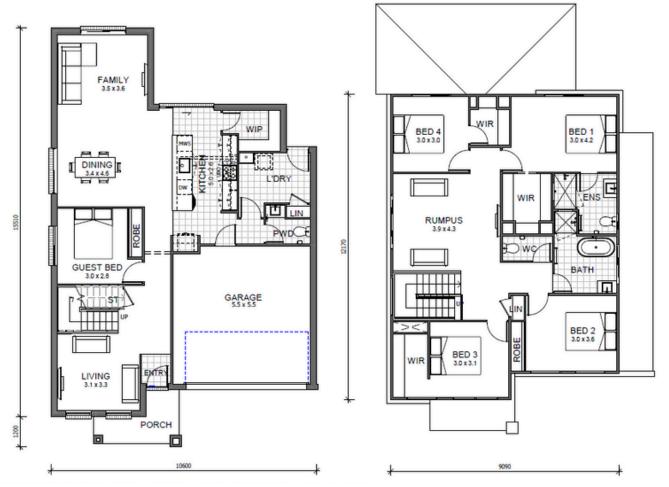

Includes:

Elite Essential Inclusions with:

- Trucecore Steel Frame and Colorbond Roof with Anticon Blanket
- 20mm stone tops to vanities
- Bulkheads to overhead kitchen cabinetry
- 900mm S/S appliances including ducted rangehood and 600mm dishwasher
- Soft close doors and drawers to kitchen & vanities
- Freestanding bath
- Mirror sliding doors to robes
- Melamine shelving to robes and linen

- Ducted Air Conditioning with Wifi Controller and 5 Year Warranty
- Auto door opener to garage door
- Flyscreens to all openable windows and sliding doors
- Floor Coverings
- Concrete driveway
- Facade with feature render included
- Quality floor coverings
- 2600mm high ceilings to ground floor
- 2340mm high internal doors to ground floor
- Tiles to Porch & Covered Alfresco
- Masonry Letterbox







\*Terms and conditions apply. Images are for illustrative purposes only and may include upgrades not included in the price of the home. E&OE. Tempo Living reserves the right to change plans, prices, specifications, materials, products, and suppliers without notice. The land is purchased through the land-selling agent and the building contract is with Tempo Living so that stamp duty is only paid on the land (if applicable).