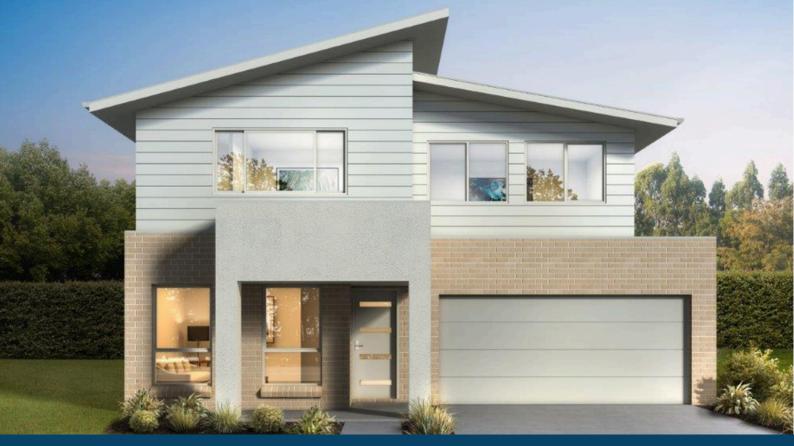

## Package Includes:

Elite Essential Inclusions with:

- Trucecore Steel Frame and Colorbond Roof with Anticon Blanket
- 20mm stone tops to vanities
- Bulkheads to overhead kitchen cabinetry
- 900mm S/S appliances including ducted rangehood and 600mm dishwasher
- Soft close doors and drawers to kitchen & vanities
- Freestanding bath
- Mirror sliding doors to robes
- Melamine shelving to robes and linen

- Ducted Air Conditioning with Wifi Controller and 5 Year Warranty
- Auto door opener to garage door
- Flyscreens to all openable windows and sliding doors
- Floor Coverings
- Concrete driveway
- Facade with feature render included
- Quality floor coverings
- 2600mm high ceilings to ground floor
- 2340mm high internal doors to ground floor
- Tiles to Porch & Covered Alfresco
- Masonry Letterbox