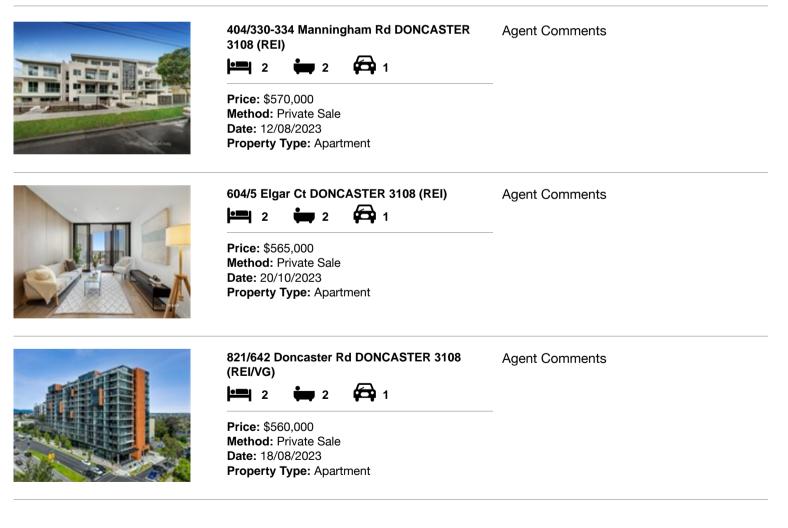

## Comparable property sales (\*Delete A or B below as applicable)

A\* These are the three properties sold within two kilometres of the property for sale in the last six months that the estate agent or agent's representative considers to be most comparable to the property for sale.

| Add | dress of comparable property             | Price     | Date of sale |
|-----|------------------------------------------|-----------|--------------|
| 1   | 404/330-334 Manningham Rd DONCASTER 3108 | \$570,000 | 12/08/2023   |
| 2   | 604/5 Elgar Ct DONCASTER 3108            | \$565,000 | 20/10/2023   |
| 3   | 821/642 Doncaster Rd DONCASTER 3108      | \$560,000 | 18/08/2023   |