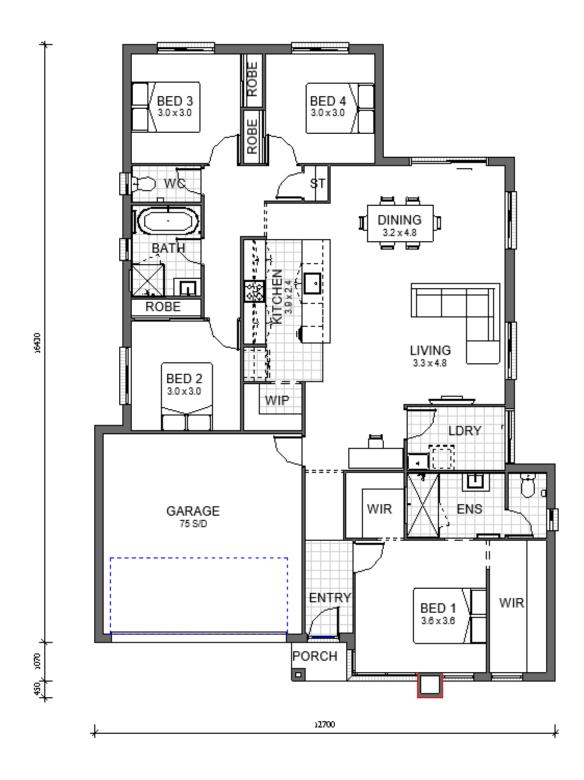

## **PLUS Bonus Inclusions**

- Facade with feature render included
- 2600mm high ceilings to ground floor
- 2340mm internal door heights to ground floor

🚔 4 🚅 2 🚔 2 🕮 1

**LOT 204** 

**RIDGE SOUARE** 

LEPPINGTON