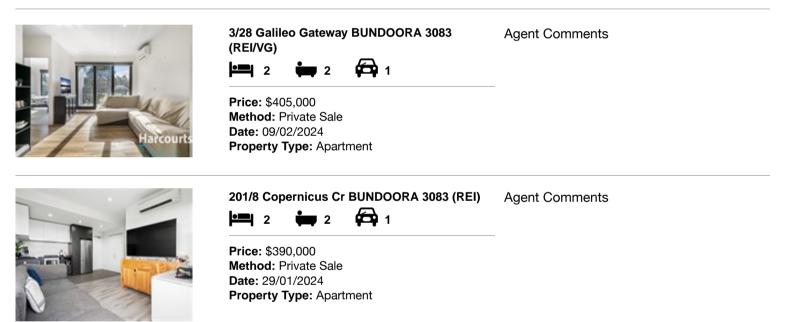

### Comparable property sales (\*Delete A or B below as applicable)

A\* These are the three properties sold within two kilometres of the property for sale in the last sixmonths that the estate agent or agent's representative considers to be most comparable to the property for sale.

| Ad | dress of comparable property       | Price     | Date of sale |
|----|------------------------------------|-----------|--------------|
| 1  | 3/28 Galileo Gateway BUNDOORA 3083 | \$405,000 | 09/02/2024   |
| 2  | 201/8 Copernicus Cr BUNDOORA 3083  | \$390,000 | 29/01/2024   |
| 3  |                                    |           |              |