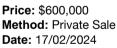

#### Address of comparable property

| 7,01 | aress of comparable property      | 1 1100    | Date of Sale |
|------|-----------------------------------|-----------|--------------|
| 1    | 204/119 Poath Rd MURRUMBEENA 3163 | \$590,000 | 06/02/2024   |
| 2    | 124/2 Dalgety St OAKLEIGH 3166    | \$600,000 | 17/02/2024   |
| 3    | 214/28 Swindon Rd HUGHESDALE 3166 | \$595,000 | 29/03/2024   |

Property Type: Apartment

**Agent Comments** 

124/2 Dalgety St OAKLEIGH 3166 (REI/VG)

2

.

**5** 

**Agent Comments** 

Agent Comments