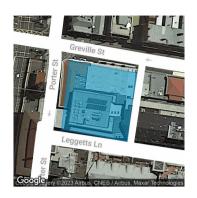

## Property offered for sale

| Address              | 208/36 Porter Street, Prahran Vic 3181 |
|----------------------|----------------------------------------|
| Including suburb and |                                        |
| postcode             |                                        |
|                      |                                        |