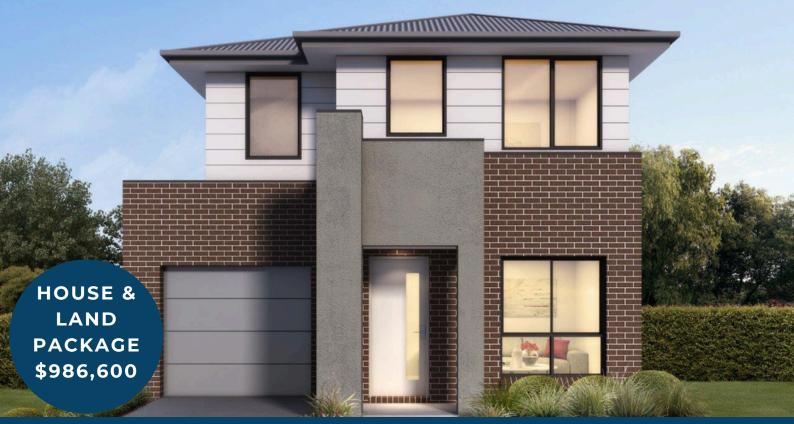

Enquiries call Siu Lia 0457 659 255

**Leap II Essence Facade** 

Land size: 300m2

Land Price: \$580,000 I

Registered Land!

House size: 191 m2

House Price: \$406,600

Package Price \$986,600

209 Horologium Rd, Austral

## **Package Includes:**

- Guaranteed Fixed Home Price
- Truecore steel frame and truss
- Colorbond Roof with Anticon blanket, and
- Elite Essential Inclusions, including:
- 20mm stone tops to kitchen and vanities
- Overhead cupboards with bulkheads
- S/S appliances include dishwasher
- Freestanding bathtub
- Ducted AC with 5 year Warranty
- Quality floor coverings
- Sliding mirror doors to built in robes
- Melamine shelving to robes and linen
- Auto door opener to garage door
- Concrete Driveway
- Facade with feature render included
- Choice of interior and exterior colour schemes