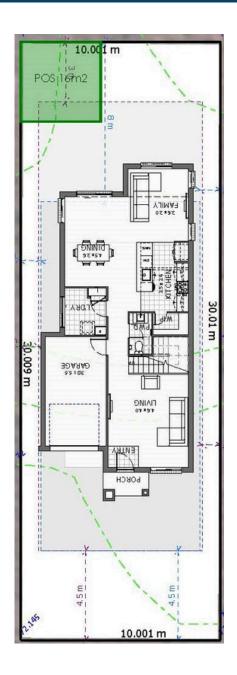

Enquiries call Siu Lia 0457 659 255

**Leap II Essence Facade** 

Land size: 300m2

Land Price: \$580,000 I

Registered Land!

House size: 191 m2

House Price: \$406,600

Package Price \$986,600

209 Horologium Rd, Austral