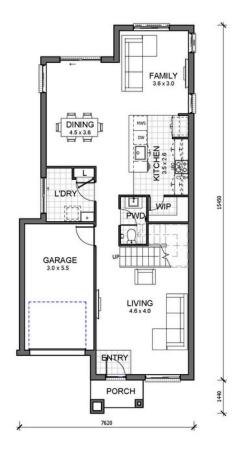

Enquiries call Siu Lia 0457 659 255

**Leap II Essence Facade** 

Land size: 300m2

Land Price: \$580,000 I

Registered Land!

House size: 191 m2

House Price: \$406,600

Package Price \$986,600

## **Package Includes:**

- Guaranteed Fixed Home Price
- Truecore steel frame and truss
- Colorbond Roof with Anticon blanket, and
- Elite Essential Inclusions, including:
- 20mm stone tops to kitchen and vanities
- Overhead cupboards with bulkheads
- S/S appliances include dishwasher
- Freestanding bathtub
- Ducted AC with 5 year Warranty
- Quality floor coverings
- Sliding mirror doors to built in robes
- Melamine shelving to robes and linen
- Auto door opener to garage door
- Concrete Driveway
- Facade with feature render included
- Choice of interior and exterior colour schemes