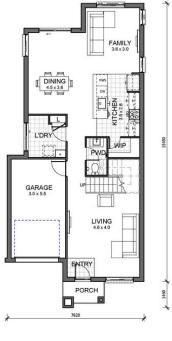

Enquiries call Siu Lia 0457 659 255

**Leap II Essence Facade** 

Land size: 300m2

Land Price: \$580,000 I

Registered Land!

House size: 191 m2

House Price: \$406,600

Package Price \$986,600

## **Package Includes:**

- Guaranteed Fixed Home Price
- Truecore steel frame and truss
- Colorbond Roof with Anticon blanket, and
- Elite Essential Inclusions, including:
- 20mm stone tops to kitchen and vanities
- Overhead cupboards with bulkheads
- S/S appliances include dishwasher
- Freestanding bathtub
- Ducted AC with 5 year Warranty
- Quality floor coverings
- Sliding mirror doors to built in robes
- Melamine shelving to robes and linen
- Auto door opener to garage door
- Concrete Driveway
- Facade with feature render included
- Choice of interior and exterior colour schemes