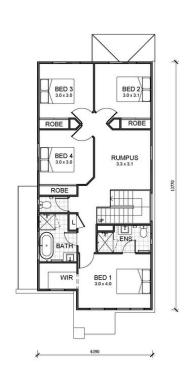

Enquiries call Siu Lia 0457 659 255

**Leap II Essence Facade** 

Land size: 300m2

Land Price: \$580,000 I

Registered Land!

House size: 191 m2

House Price: \$406,600

Package Price \$986,600

## **Package Includes:**

- Guaranteed Fixed Home Price
- Truecore steel frame and truss
- Colorbond Roof with Anticon blanket, and
- Elite Essential Inclusions, including:
- 20mm stone tops to kitchen and vanities
- Overhead cupboards with bulkheads
- S/S appliances include dishwasher
- Freestanding bathtub
- Ducted AC with 5 year Warranty
- Quality floor coverings
- Sliding mirror doors to built in robes
- Melamine shelving to robes and linen
- Auto door opener to garage door
- Concrete Driveway
- Facade with feature render included
- Choice of interior and exterior colour schemes