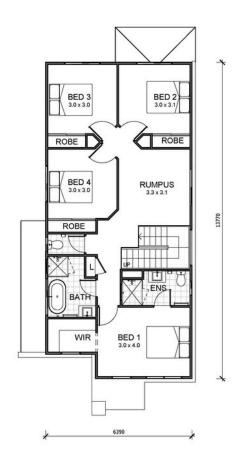

Enquiries call Siu Lia 0457 659 255

**Leap II Essence Facade** 

Land size: 300m2

Land Price: \$580,000 I

Registered Land!

House size: 191 m2

House Price: \$406,600

Package Price \$986,600

## **Package Includes:**

- Guaranteed Fixed Home Price
- Truecore steel frame and truss
- Colorbond Roof with Anticon blanket, and
- Elite Essential Inclusions, including:
- 20mm stone tops to kitchen and vanities
- Overhead cupboards with bulkheads
- S/S appliances include dishwasher
- Freestanding bathtub
- Ducted AC with 5 year Warranty
- Quality floor coverings
- Sliding mirror doors to built in robes
- Melamine shelving to robes and linen
- Auto door opener to garage door
- Concrete Driveway
- Facade with feature render included
- Choice of interior and exterior colour schemes