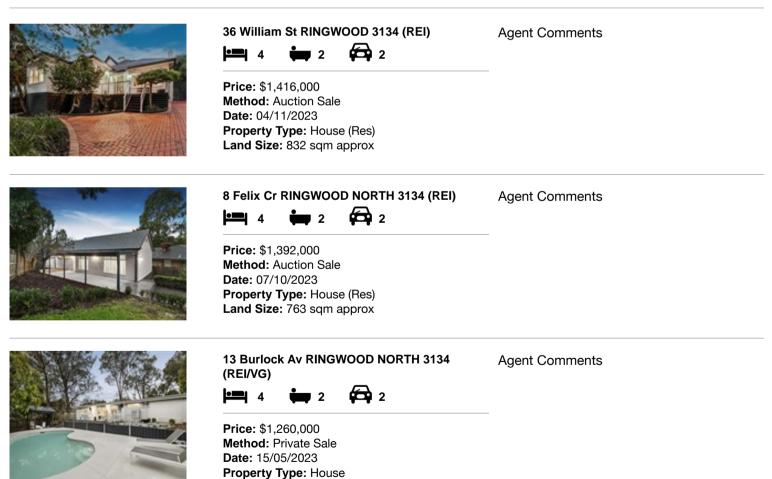

### Comparable property sales (\*Delete A or B below as applicable)

A\* These are the three properties sold within two kilometres of the property for sale in the last six months that the estate agent or agent's representative considers to be most comparable to the property for sale.

| Ade | dress of comparable property      | Price       | Date of sale |
|-----|-----------------------------------|-------------|--------------|
| 1   | 36 William St RINGWOOD 3134       | \$1,416,000 | 04/11/2023   |
| 2   | 8 Felix Cr RINGWOOD NORTH 3134    | \$1,392,000 | 07/10/2023   |
| 3   | 13 Burlock Av RINGWOOD NORTH 3134 | \$1,260,000 | 15/05/2023   |