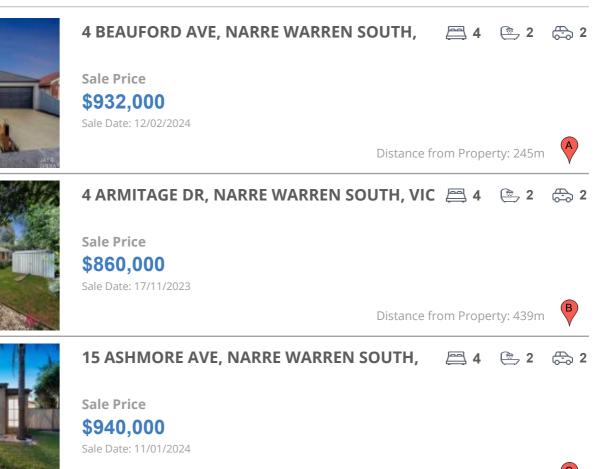

### **Comparable property sales**

These are the three properties sold within two kilometres of the property for sale in the last six months that the estate agent or agent's representative considers to be most comparable to the property for sale.

| Address of comparable property               | Price     | Date of sale |
|----------------------------------------------|-----------|--------------|
| 4 BEAUFORD AVE, NARRE WARREN SOUTH, VIC 3805 | \$932,000 | 12/02/2024   |
| 4 ARMITAGE DR, NARRE WARREN SOUTH, VIC 3805  | \$860,000 | 17/11/2023   |
| 15 ASHMORE AVE, NARRE WARREN SOUTH, VIC 3805 | \$940,000 | 11/01/2024   |