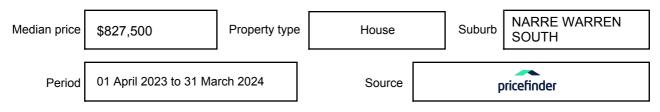

# NARRE WARREN SOUTH, VIC, 3805

**Suburb Median Sale Price (House)** 

\$827,500

01 April 2023 to 31 March 2024

Provided by: pricefinder