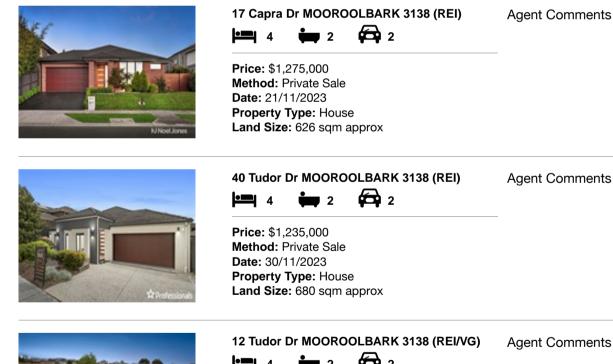

| Ad | dress of comparable property | Price       | Date of sale |
|----|------------------------------|-------------|--------------|
| 1  | 17 Capra Dr MOOROOLBARK 3138 | \$1,275,000 | 21/11/2023   |
| 2  | 40 Tudor Dr MOOROOLBARK 3138 | \$1,235,000 | 30/11/2023   |
| 3  | 12 Tudor Dr MOOROOLBARK 3138 | \$1,150,000 | 06/10/2023   |

# **Comparable Properties**

Price: \$1,150,000 Method: Private Sale Date: 06/10/2023 Property Type: House Land Size: 659 sqm approx