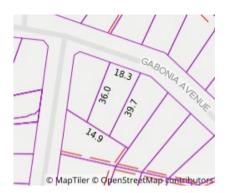

## Property offered for sale

| 21 Gabonia Avenue, Watsonia Vic 3087 |
|--------------------------------------|
|                                      |
|                                      |
|                                      |
| 2.                                   |