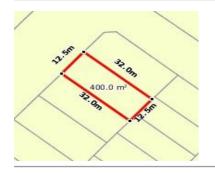

## STATEMENT OF INFORMATION

Section 47AF of the Estate Agents Act 1980

|                                         | 21 HAPPINES                                                    | S WAY, WYNDHAM VALE, | <u> </u> | ( <b>.</b> | <b>-</b> |
|-----------------------------------------|----------------------------------------------------------------|----------------------|----------|------------|----------|
| Urban Square                            |                                                                |                      | ··       | <u> </u>   | ~~~      |
| Titled Land                             | Indicative Selling Price                                       |                      |          |            |          |
| 400sqm (12.5m x 32m)                    | For the meaning of this price see consumer.vic.au/underquoting |                      |          |            |          |
| Lot 4139, 21 Happiness Way Wyndham Vale | Single Price:                                                  | \$350,000            |          |            |          |
|                                         | Provided by: Namita Singhal , Biggin & Scott Wyndham C         |                      |          |            |          |
|                                         |                                                                |                      |          |            |          |