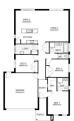

## 21 IVORY STREET, EPSOM, VIC 3551

**Indicative Selling Price** 

For the meaning of this price see consumer.vic.au/underquoting

**Price Range:** 

\$630,000 to \$670,000

Provided by: Brannock Isidore De la Torre, Ray White Bendigo

### Property offered for sale

|           | Address    |  |  |
|-----------|------------|--|--|
| Including | suburb and |  |  |
|           | postcode   |  |  |

21 IVORY STREET, EPSOM, VIC 3551