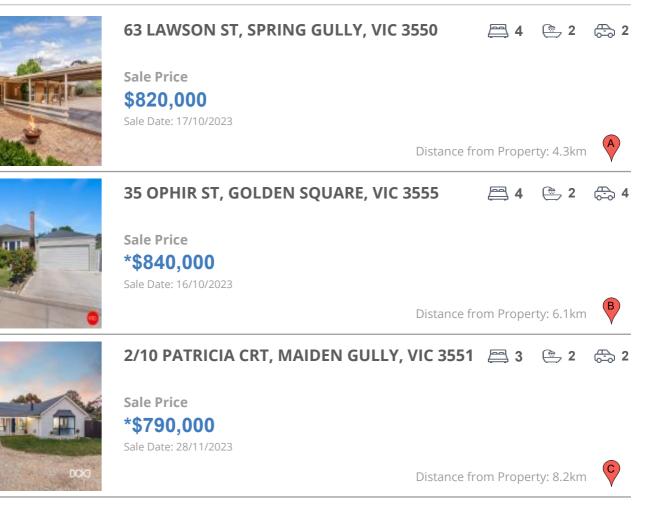

## **COMPARABLE PROPERTIES**

These are the three properties sold within five kilometres of the property for sale in the last 18 months that the estate agent or agent's representative considers to be most comparable to the property for sale.

### **Comparable property sales**

These are the three properties sold within five kilometres of the property for sale in the last 18 months that the estate agent or agent's representative considers to be most comparable to the property for sale.

| Address of comparable property            | Price      | Date of sale |
|-------------------------------------------|------------|--------------|
| 63 LAWSON ST, SPRING GULLY, VIC 3550      | \$820,000  | 17/10/2023   |
| 35 OPHIR ST, GOLDEN SQUARE, VIC 3555      | *\$840,000 | 16/10/2023   |
| 2/10 PATRICIA CRT, MAIDEN GULLY, VIC 3551 | *\$790,000 | 28/11/2023   |