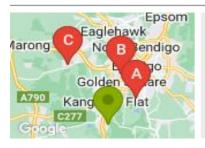

## **COMPARABLE PROPERTIES**

These are the three properties sold within five kilometres of the property for sale in the last 18 months that the estate agent or agent's representative considers to be most comparable to the property for sale.

### **Comparable property sales**

These are the three properties sold within five kilometres of the property for sale in the last 18 months that the estate agent or agent's representative considers to be most comparable to the property for sale.

| Address of comparable property            | Price      | Date of sale |
|-------------------------------------------|------------|--------------|
| 63 LAWSON ST, SPRING GULLY, VIC 3550      | \$820,000  | 17/10/2023   |
| 35 OPHIR ST, GOLDEN SQUARE, VIC 3555      | *\$840,000 | 16/10/2023   |
| 2/10 PATRICIA CRT, MAIDEN GULLY, VIC 3551 | *\$790,000 | 28/11/2023   |