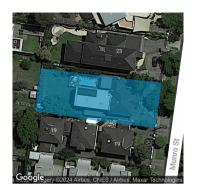

### Property offered for sale

| Address              | 21 Munro Street, Kew East Vic 3102 |
|----------------------|------------------------------------|
| Including suburb and |                                    |
| postcode             |                                    |
|                      |                                    |
|                      |                                    |