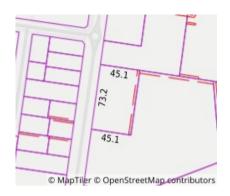

Property Type: House (Previously

Occupied - Detached) **Land Size:** 3300 sqm approx

**Agent Comments** 

Indicative Selling Price \$1,410,000 - \$1,550,000 No median price available