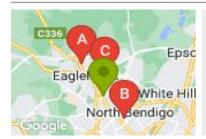

# **COMPARABLE PROPERTIES**

These are the three properties sold within five kilometres of the property for sale in the last 18 months that the estate agent or agent's representative considers to be most comparable to the property for sale.

# 1 LESLIE ST, EAGLEHAWK, VIC 3556

Sale Price

\$305,000

Sale Date: 30/10/2023

Distance from Property: 2.2km

# 17 HOY ST, NORTH BENDIGO, VIC 3550

Sale Price

\*\$310,000

Sale Date: 16/10/2023

Distance from Property: 1.7km

3 GRENFELL AVE, EAGLEHAWK, VIC 3556

Sale Price

\$320,000

Sale Date: 28/09/2023

Distance from Property: 1.2km